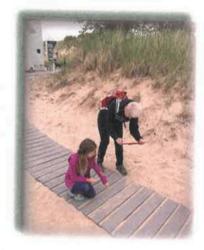

Visitors to Big Sable enjoying the walkway.

New boards will be engraved and assembled as the orders are received, then installed at the lighthouse of your choice.

SPLKA will notify you when your board is placed. Placement of trex boards within the walkway is at the discretion of the SPLKA staff.