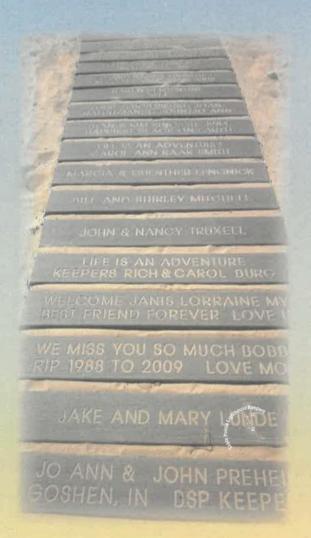

## Leave a Print in the Sand

Help us preserve the lighthouses maintained by Sable Points
Lighthouse Keepers Association by purchasing a trex board. These boards make up the walkway around Big Sable Point
Lighthouse, the gift shop at Little Sable Point Lighthouse, and the wheelchair ramp at the White River Light Station.

Each trex board will be engraved with up to 25 characters on one line, including commas and spaces, with a two line maximum. The cost is \$200.

Trex boards are guaranteed for five years. If the board becomes too worn down after this time, the trex board donor will be contacted to reinstall a new board.